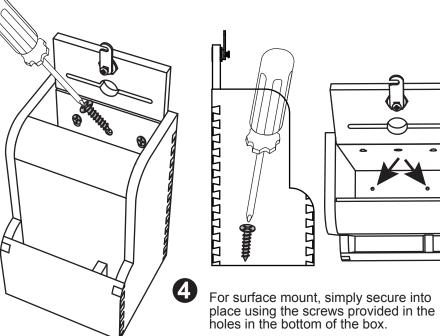

Install the box to the surface by sliding it onto the two screws then down slightly.

Then Secure it into place using one center screw at a steep angle.