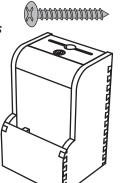

## **Parts and Hardware List**

- 3 1 3/4" Phillips head screws
  Used to connect the Comment Boss
  to a wall or platform
- 1 Comment Boss® box
  Locking security suggestion box

- 2 Security keys
  Used to lock and
  unlock your Comment Boss
- Wall anchors
  Used when installing
  into drywall