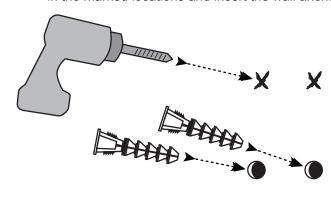

If your wall surface is drywall, drill two 5/16" holes in the marked locations and insert the wall anchors.

Have a question?... Need a part ASAP?...1-800-589-7990

Insert screws into the two outer mounting holes and leave the screws protruding about 1/2" from the mounting surface.