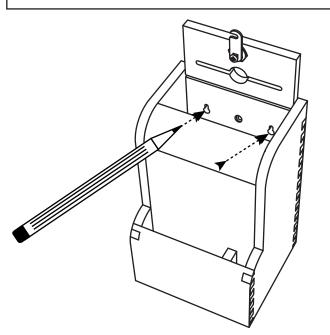

If you're mounting your comment box on a wall simply hold your box in its desired position and mark the location of the mounting holes using a pencil. The use of a level is encouraged but not required.