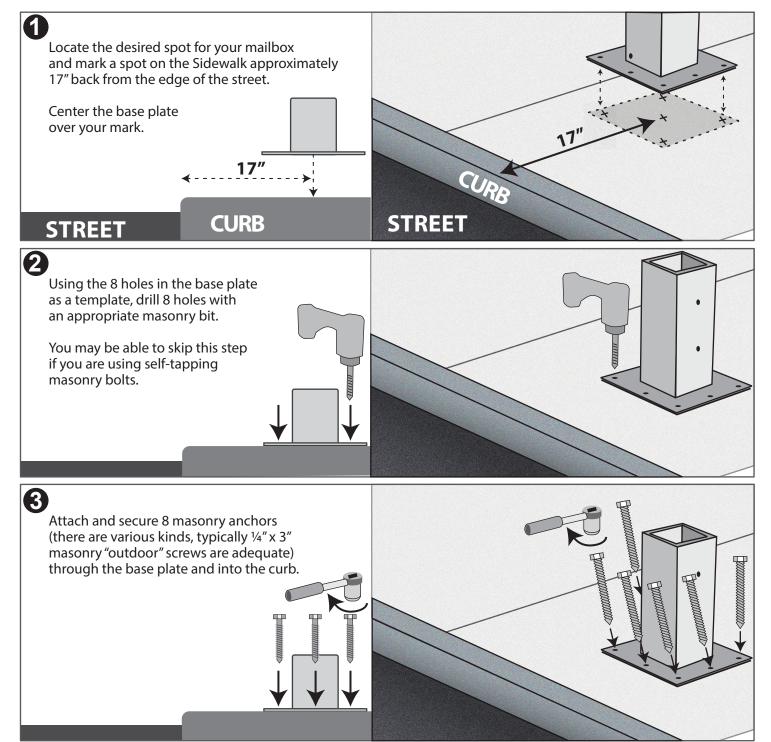

## **Base Plate**

Congratulations on the purchase of your Mail Boss® base plate. The base plate is constructed of tough, 8 gauge, galvanized, powder coated steel.

Instructions listed below are only guidelines: customers should contact the local post office of mail carrier before installing the mailbox to ensure its correct placement and height at the street. Generally, mailboxes are installed at a height of 41 to 45 inches from the road surface to the inside floor of the mailbox or point of mail entry and are set back 6-8 inches from the front face of the curb or road edge to the mailbox door.